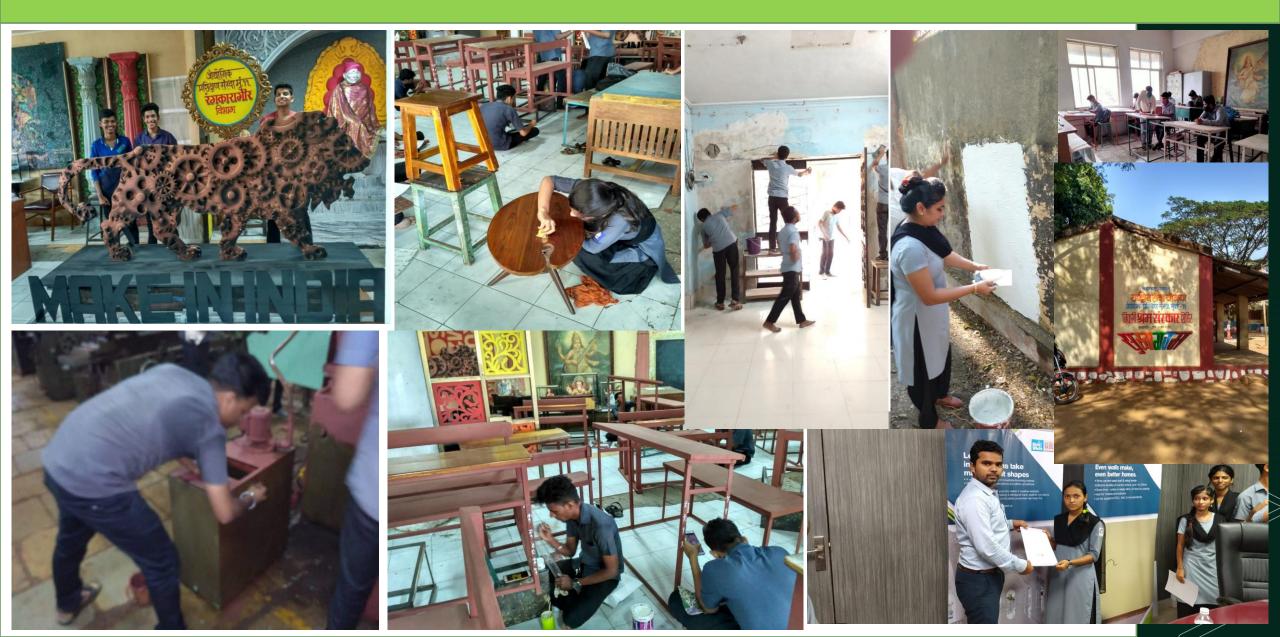

## **GOVT. INDUSTRIAL TRAINING INSTITUTE, MUMBAI -11**

TRADE ENTRY QUALIFICATION DURATION APPRENTICESHIP

- : PAINTER GENERAL (NSQF LEVEL 5)
- : SSC PASS
- : 2 YEARS
- **: 1 YEAR IN INDUSTRY**

## **JOB OPPORTUNITY AVAILABLE**

GOVERNMENT SECTOR ENGINEERING COMPANIES RAILWAYS (WESTERN AND CENTRAL) TATA MOTORS, DRDO,ORDANANCE FACTORIES, MAHINDRA AND MAHINDRA LIMITED, BAJAJ AUTO ,BEST, GODREJ & BOYS LIMITED AND MANY MORE PRIVATE COMPANIES ALL OVER WORLD **YOU CAN WORK AS A BRUSH PAINTER** POLISHER **SPRAY PAINTER SIGN BOARD** PAINTER **SCREEN PRINTING POWDER COATING CANVAS PAINTING AND MANY MORE ALL KINDS OF** PAINTING WORKS